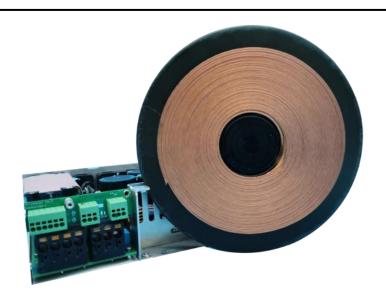

## Physical properties

Coil Ø 220 mm
Dimension 25 mm thick

regulation electronics embedded in a separate enclosure

Primary:

140x60x184mm Secondary:

econdary.

140x60x148mm